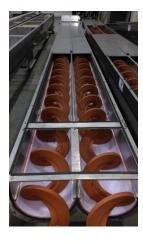

# **Trough Liners**

The spirals weight is carried by a lining which covers the inside of the troughs. Depending on the type of transported material Dutch Spiral has range of different types of liners. This range has more than 15 different types from Ultra High Molecular Polyethylene with wear indication to high performance wear resistant steel. Our experts can help you chose the right material for the job.