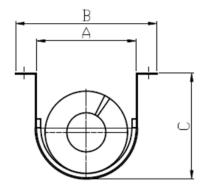

## STANDARD SIZING

| Model  | SP-190 | SP-240 | SP-290 | SP-350 | SP-460 |
|--------|--------|--------|--------|--------|--------|
| A (mm) | 230    | 280    | 330    | 390    | 500    |
| B (mm) | 326    | 376    | 426    | 486    | 596    |
| C (mm) | 245    | 318    | 345    | 410    | 530    |

Dimensioning is indicative for information purposes only.