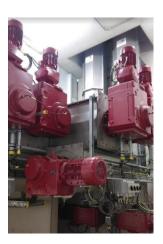

## DESCRIPTION

The spiral press combines simplicity, robustness, conveying and effective dewatering in one system. The spiral press is based on a shaftless spiral a press zone and dewatering zone. The pressure on the outlet is easily adjusted which results in volume and weight reduction up to 70% and dewatering up to 50% DS. The spiral press can be just for all kind of wet materials such as screenings, manure, paper pulp and a various of other materials. The end product can be received in an endless bagging system or in a container. This reduces possible odour nuisance.

The design is made in different sizes to obtain high capacities in relation to low energy consumption and a minimal in wear with an optimal performance.