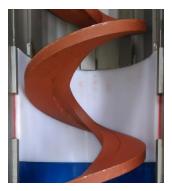

## DESCRIPTION

The spiral press combines simplicity, robustness, conveying and effective dewatering in one system. The spiral press is based on a shaftless spiral a press zone and dewatering zone. The pressure on the outlet is easily adjusted which results in volume and weight reduction up to 70% and dewatering up to 50% DS. The spiral press can be just for all kind of wet materials such as screenings, manure, paper pulp and a various of other materials. The end product can be received in an endless bagging system or in a container. This reduces possible odour nuisance.