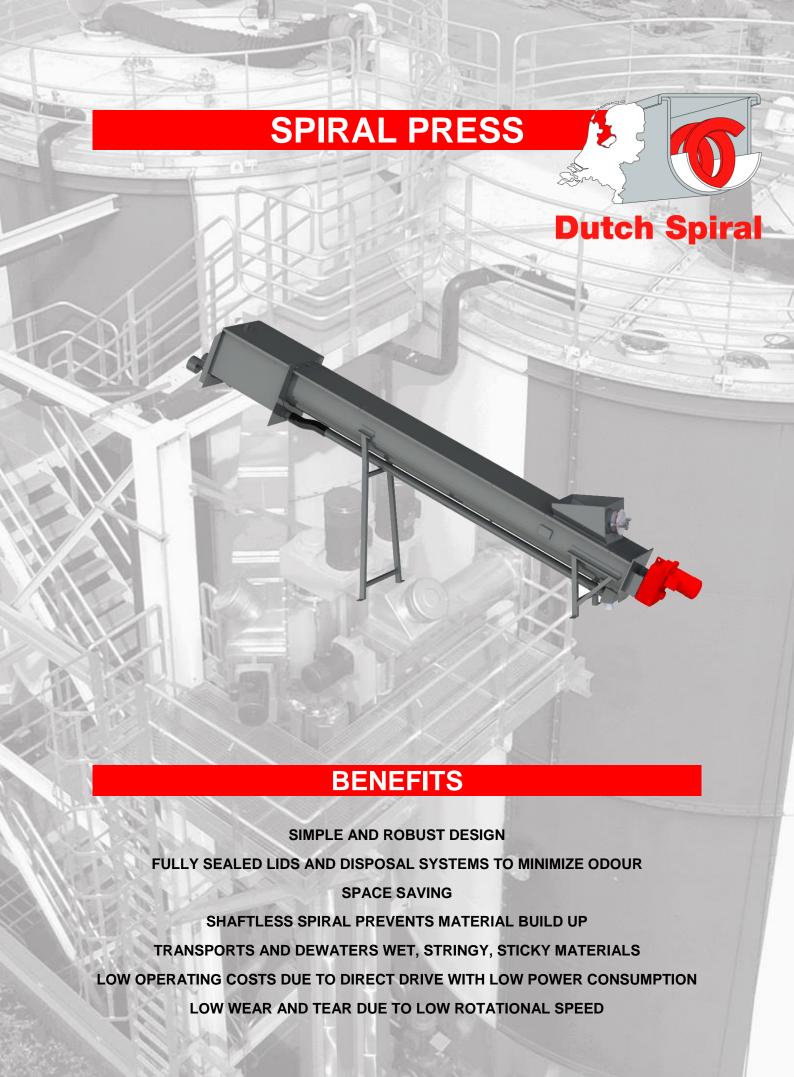

## DESCRIPTION

The spiral press combines simplicity, robustness, conveying and effective dewatering in one system. The spiral press is based on a shaftless spiral a press zone and dewatering zone. The pressure on the outlet is easily adjusted which results in volume and weight reduction up to 70% and dewatering up to 50% DS. The spiral press can be just for all kind of wet materials such as screenings, manure, paper pulp and a various of other materials. The end product can be received in an endless bagging system or in a container. This reduces possible odour nuisance.

# **Trough Liners**

The spirals weight is carried by a lining which covers the inside of the troughs. Depending on the type of transported material Dutch Spiral has range of different types of liners. This range has more than 15 different types from Ultra High Molecular Polyethylene with wear indication to high performance wear resistant steel. Our experts can help you chose the right material for the job.