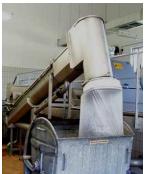

## DESCRIPTION

The spiral press combines simplicity, robustness, conveying and effective dewatering in one system. The spiral press is based on a shaftless spiral a press zone and dewatering zone. The pressure on the outlet is easily adjusted which results in volume and weight reduction up to 70% and dewatering up to 50% DS. The spiral press can be just for all kind of wet materials such as screenings, manure, paper pulp and a various of other materials. The end product can be received in an endless bagging system or in a container. This reduces possible odour nuisance.

The design is made in different sizes to obtain high capacities in relation to low energy consumption and a minimal in wear with an optimal performance.