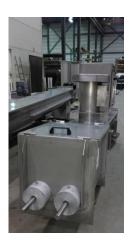

## DESCRIPTION

The spiral press combines simplicity, robustness, conveying and effective dewatering in one system. The spiral press is based on a shaftless spiral a press zone and dewatering zone. The pressure on the outlet is easily adjusted which results in volume and weight reduction up to 70% and dewatering up to 50% DS. The spiral press can be just for all kind of wet materials such as screenings, manure, paper pulp and a various of other materials. The end product can be received in an endless bagging system or in a container. This reduces possible odour nuisance.